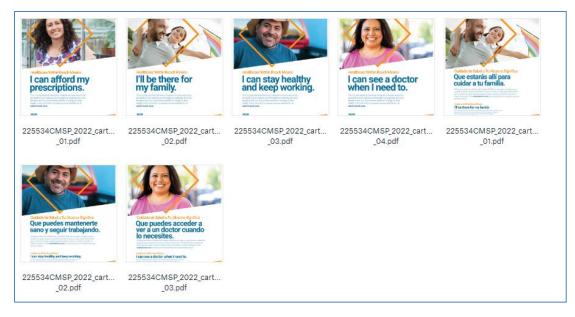

#### To Access the Dropbox:

- Click on the following link or copy and paste the URL into your browser: https://www.dropbox.com/sh/d8oe1c6qqazv1ub/AAA6mJyTj-gEeCBx9uLXI-uVa?dl=0&lst=
- 2. Click on the "2022 Creative" folder and you'll land on a page displaying file folders with the various marketing items.

| EXTERNAL: CMSP Governing Board Review Assets > 2022 Creative |          |  |  |
|--------------------------------------------------------------|----------|--|--|
| from Wallrich Creative Communications (Wallrich)             |          |  |  |
| Save to Dropbox 💆 Download                                   |          |  |  |
| Name                                                         | Modified |  |  |
| Digital banner ads                                           |          |  |  |
| OOH   Carteles                                               |          |  |  |
| Radio                                                        |          |  |  |
| Social assets (paid and organic)                             |          |  |  |
| Video                                                        |          |  |  |

- 3. The "OOH | Carteles" folder includes informational flyers in English or bilingual (English/Spanish).
  - a. Email Ready: A folder with compressed file sizes of the flyers for emailing or posting to your county's social media account
  - b. Print Ready: A folder with high-resolution images to print as posters or flyers